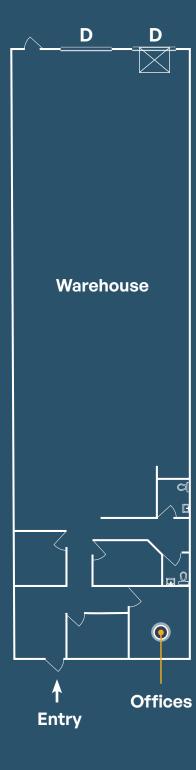

# 669 RIDLEY PLACE DELTA, BC

**UNIT 205** 

**4,320 SF**WAREHOUSE & OFFICE SPACE WITH TWO (2) DOCK DOORS

## FOR LEASE



### **Highlights**



\$20.95 PSF



\$5.54 PSF

+5% management fee



April 1, 2025





Two (2) dock doors



POWER **Heavy 3-phase** 



**Energy efficient** lighting



**Fully finished** 



**Abundant parking** 



Modern building with river views



LANDLORD

**Tenant focused** landlord



#### Floor Plan

**Unit 205** 

Ground Floor Office and Warehouse 4,320 SF



#### Zoning I-2 Heavy Industrial

Zoning allows for manufacturing, distribution, assembly, storage, warehousing and most other industrial uses.





### Location

The property offers excellent access being strategically located in Annacis Business Park. Located in the centre of the Lower Mainland, Annacis Island is considered a premier distribution centre due to its location and accessibility to all municipalities. Highway 91 and Highway 99 provide easy access to all Greater Vancouver regions and southwards to the USA.





**CLICK/SCAN TO View Team Listings** 





#### \*Personal Real Estate Corporation

© 2025 Jones Lang LaSalle Real Estate Services, Inc. All rights reserved. Information set out herein (the "Information") has not been verified by Jones Lang LaSalle Real Estate Services, Inc., Brokerage and any and all of its real estate agents/staff, and to all other divisions of the company (collectively "JLL"). JLL does not re