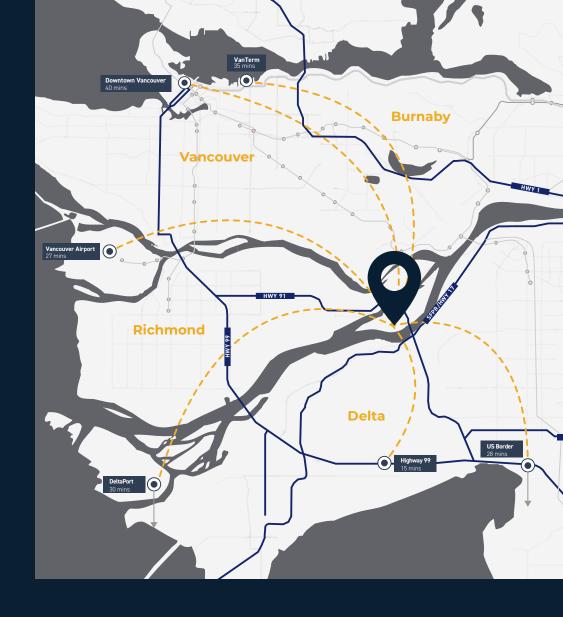

### Location

The property offers excellent access being strategically located in Annacis Business Park. Located in the centre of the Lower Mainland, Annacis Island is considered a premier distribution centre due to its location and accessibility to all municipalities. Highway 91 and Highway 99 provide easy access to all Greater Vancouver regions and southwards to the USA.