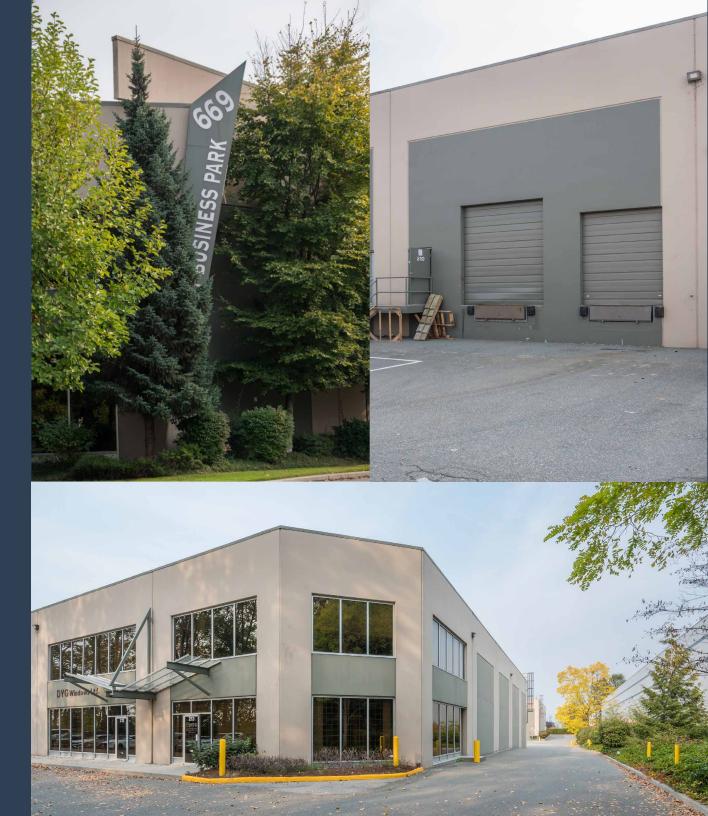

# 669 RIDLEY PLACE DELTA, BC

**UNIT 205** 

**4,320 SF**WAREHOUSE & OFFICE SPACE WITH TWO (2) DOCK DOORS

**Fully finished** 

**Abundant parking** 

Modern building with river views

LANDLORD

**Tenant focused** landlord