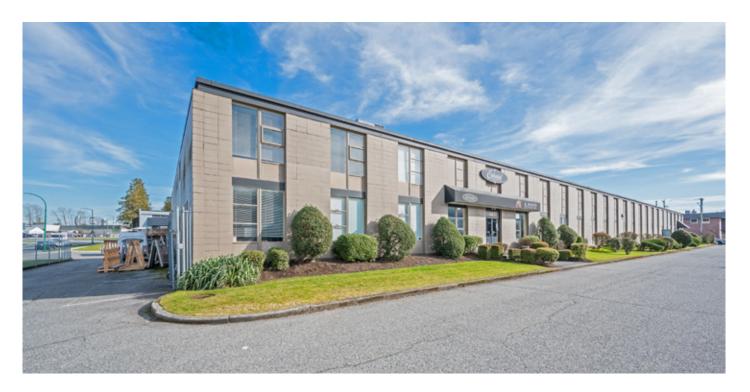

## Opportunity

Opportunity to lease 13,432 SF warehouse with dock and grade loading. The warehouse includes bonus mezzanine and office space which is not accounted for in the chargeable square footage. The building features a spacious loading court with ample space for truck maneuvering.

Sublease Rate: (Year 1) \$15.00 PSF Additional Rent: \$6.35 PSF Sublease Expiry: February 27, 2031

3 docks, 1 grade loading

Total Area: 13,432 SF

Bonus mezzanine office

Spacious loading court

Adjacent to Skytrain Station