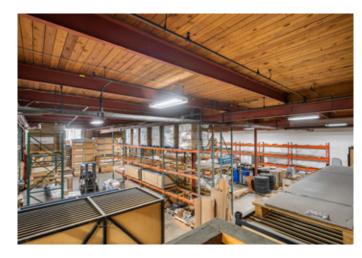

## Opportunity

Opportunity to lease 13,432 SF warehouse with dock and grade loading. The warehouse includes bonus mezzanine and office space which is not accounted for in the chargeable square footage. The building features a spacious loading court with ample space for truck maneuvering.

Sublease Rate: (Year 1) \$15.00 PSF Additional Rent: \$6.35 PSF Sublease Expiry: February 27, 2031

3 docks, 1 grade loading

Total Area: 13,432 SF

Bonus mezzanine office

Spacious loading court

Adjacent to Skytrain Station