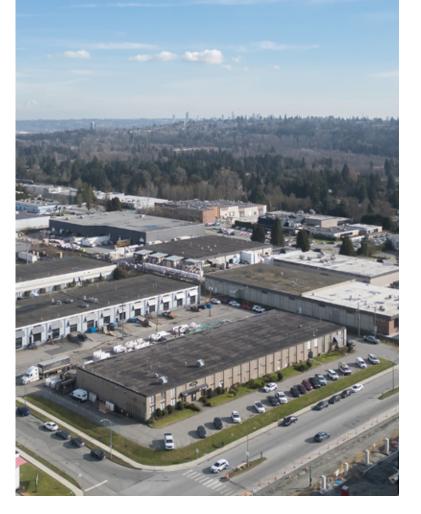

## Location

Situated in the heart of Lake City Business Park, 3150 Lake City Way offers an exceptional opportunity for businesses to operate within one of Metro Vancouver's most sought-after business hubs. The property is conveniently located near the Lake City Way SkyTrain Station, Highway 1(Trans Canada Highway), and Lougheed Highway, making it an ideal choice for businesses seeking highly accessible industrial space in Burnaby.