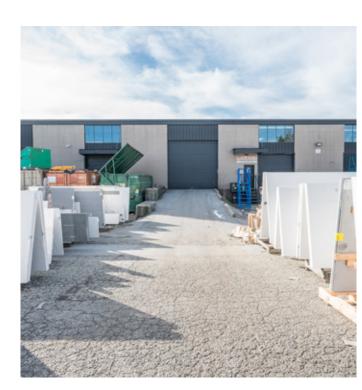

## Opportunity

Opportunity to lease 13,432 SF warehouse with dock and grade loading. The warehouse includes bonus mezzanine and office space which is not accounted for in the chargeable square footage. The building features a spacious loading court with ample space for truck maneuvering.

Sublease Rate: (Year 1) \$15.00 PSF Additional Rent: \$6.35 PSF Sublease Expiry: February 27, 2031

3 docks, 1 grade loading

Total Area: 13,432 SF

Bonus mezzanine office

Spacious loading court

Adjacent to Skytrain Station