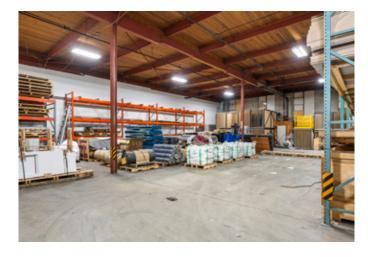

## Opportunity

Opportunity to lease 13,432 SF warehouse with dock and grade loading. The warehouse includes bonus mezzanine and office space which is not accounted for in the chargeable square footage. The building features a spacious loading court with ample space for truck maneuvering.

Sublease Rate: (Year 1) \$15.00 PSF Additional Rent: \$6.35 PSF Sublease Expiry: February 27, 2031

3 docks, 1 grade loading

Total Area: 13,432 SF

Bonus mezzanine office

Spacious loading court

Adjacent to Skytrain Station