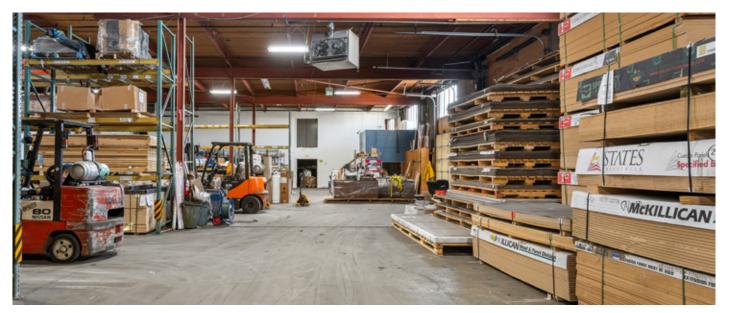

## Opportunity

Opportunity to lease 13,432 SF warehouse with dock and grade loading. The warehouse includes bonus mezzanine and office space which is not accounted for in the chargeable square footage. The building features a spacious loading court with ample space for truck maneuvering.

Sublease Rate: (Year 1) \$15.00 PSF Additional Rent: \$6.35 PSF Sublease Expiry: February 27, 2031

3 docks, 1 grade loading

Total Area: 13,432 SF

Bonus mezzanine office

Spacious loading court

Adjacent to Skytrain Station