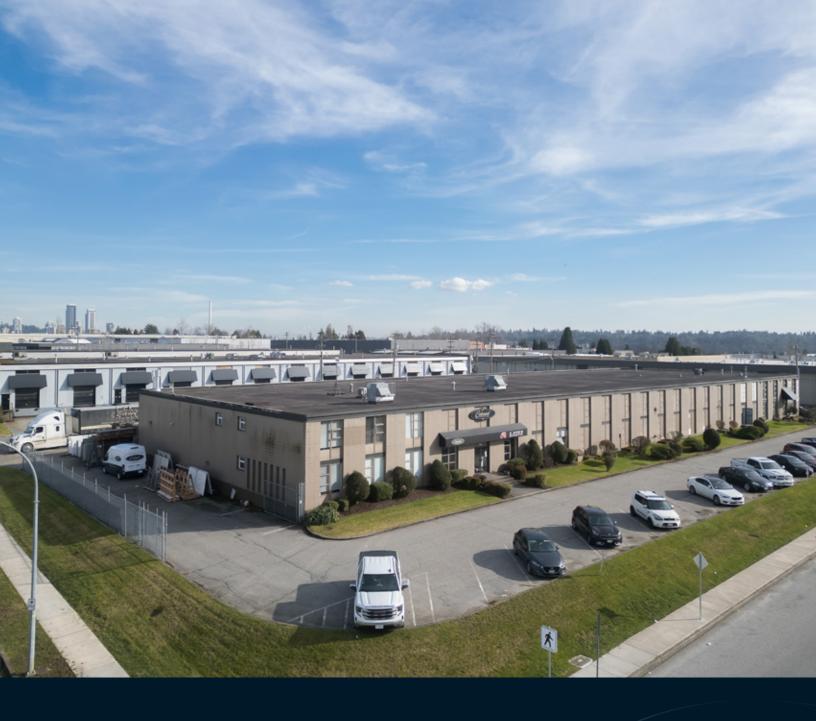

# For sublease

3150 Lake City Way, Burnaby 13,432 SF warehouse

## Opportunity

Opportunity to lease 13,432 SF warehouse with dock and grade loading. The warehouse includes bonus mezzanine and office space which is not accounted for in the chargeable square footage. The building features a spacious loading court with ample space for truck maneuvering.

Sublease Rate: (Year 1) \$15.00 PSF Additional Rent: \$6.35 PSF Sublease Expiry: February 27, 2031

3 docks, 1 grade loading

Total Area: 13,432 SF

Bonus mezzanine office

Spacious loading court

Adjacent to Skytrain Station