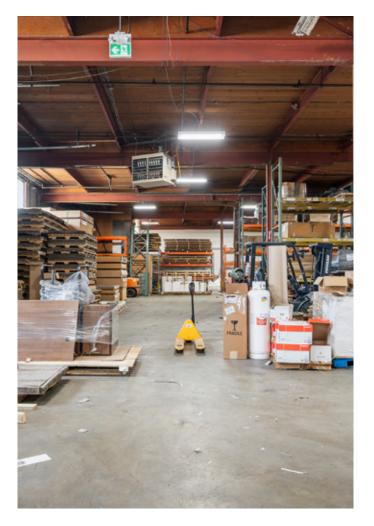

## Opportunity

Opportunity to lease 13,432 SF warehouse with dock and grade loading. The warehouse includes bonus mezzanine and office space which is not accounted for in the chargeable square footage. The building features a spacious loading court with ample space for truck maneuvering.

Sublease Rate: (Year 1) \$15.00 PSF Additional Rent: \$6.35 PSF Sublease Expiry: February 27, 2031

3 docks, 1 grade loading

Total Area: 13,432 SF

Bonus mezzanine office

Spacious loading court

Adjacent to Skytrain Station