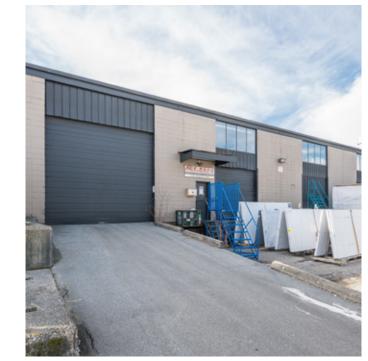

## Opportunity

Opportunity to lease 13,432 SF warehouse with dock and grade loading. The warehouse includes bonus mezzanine and office space which is not accounted for in the chargeable square footage. The building features a spacious loading court with ample space for truck maneuvering.

Sublease Rate: (Year 1) \$15.00 PSF Additional Rent: \$6.35 PSF Sublease Expiry: February 27, 2031

3 docks, 1 grade loading

Total Area: 13,432 SF

Bonus mezzanine office

Spacious loading court

Adjacent to Skytrain Station